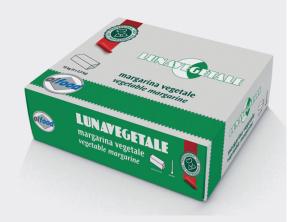

# LUNAVEGETALE

# SK

## Vegetable margarine

A professional product designed to guarantee excellent performance.

Lunavegetale sk is a by-word for quality and ease of use. Also ideal for large-scale production, and for your quality shortcrust pastries and leavened puff pastries.

#### **FORMATS**

Cod. 824099 Pack.
CARTON of 10KG
4PCS of 2,5KG

Pallet 800KG